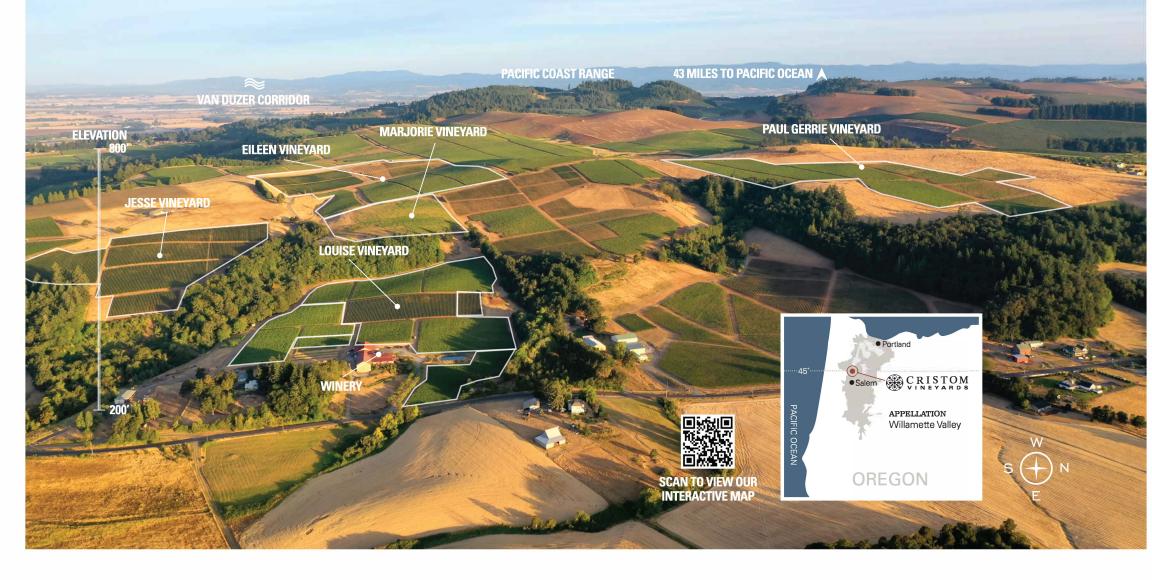

# LAND: 240-ACRE FARM ESTATE | 84 ACRES OF VINES PLANTED

Five world-renowned estate vineyards that are unique in their varied aspects, richly diverse soils, clonal diversity, and micro-climate. Eileen Vineyard (~20 acres; est. 1997); Jessie Vineyard (11.53 acres; est. 1994); Louise Vineyard (18.19 acres; est. 1993); Marjorie Vineyard (~5 acres; est 1982; replanted beginning in 2004); Paul Gerrie Vineyard (28.86 acres; est. 2014)

VARIETIES PLANTED: Pinot Noir, Chardonnay, Pinot Gris, Viognier, Syrah, Gamay Noir

AVAs: EOLA-AMITY HILLS, WILLAMETTE VALLEY, OREGON

**LOCATION:** 40 miles southwest of Portland | 10 miles northwest of Salem | 45th Parallel